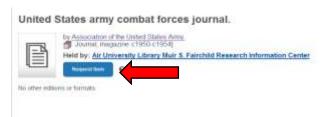

To access OCLC Discovery, you will need the Subscription Database login name and password. After you have the login, you can start your search:

After you have located the item you were looking for, click on the **Request Item**: